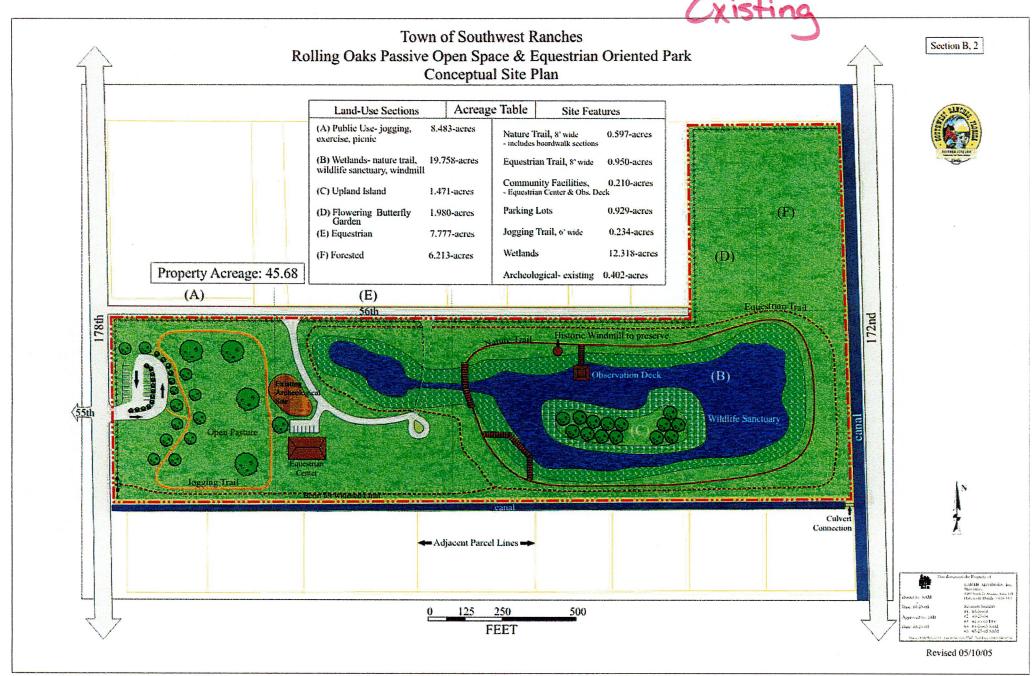

Debra Goff-Rose motioned to recommend allowing the user group to continue their dog training so long as no issues arise from the use. Marie Nix seconded and the motion passed unanimously.

The chair briefed the members present with regard to wetlands at Rolling Oaks. She has long wanted to see this pond dredged in order to improve its drainage capacity. Staff would also like to remove invasive exotics and plant beneficial native species. Staff has on multiple occasions created a budget item for this project, but it has never been approved. The Chair is going to request the project be approved.