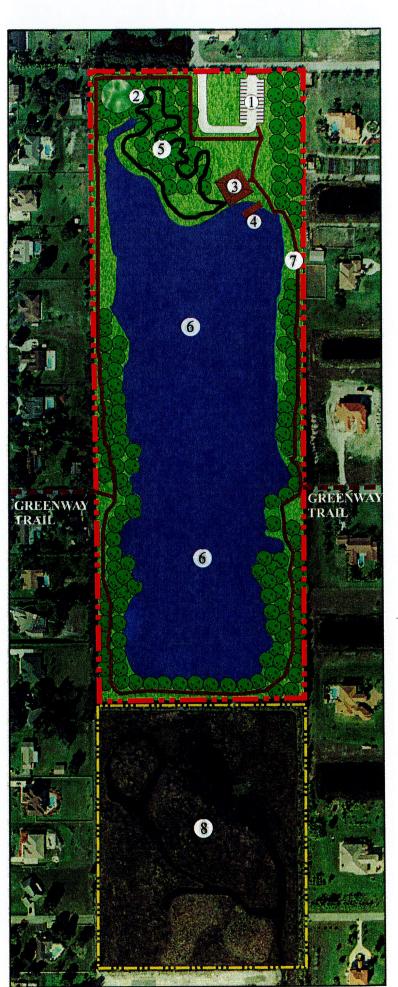

Debra Goff-Rose motioned to recommend allowing the user group to continue their dog training so long as no issues arise from the use. Marie Nix seconded and the motion passed unanimously.

The chair briefed the members present with regard to wetlands at Rolling Oaks. She has long wanted to see this pond dredged in order to improve its drainage capacity. Staff would also like to remove invasive exotics and plant beneficial native species. Staff has on multiple occasions created a budget item for this project, but it has never been approved. The Chair is going to request the project be approved.