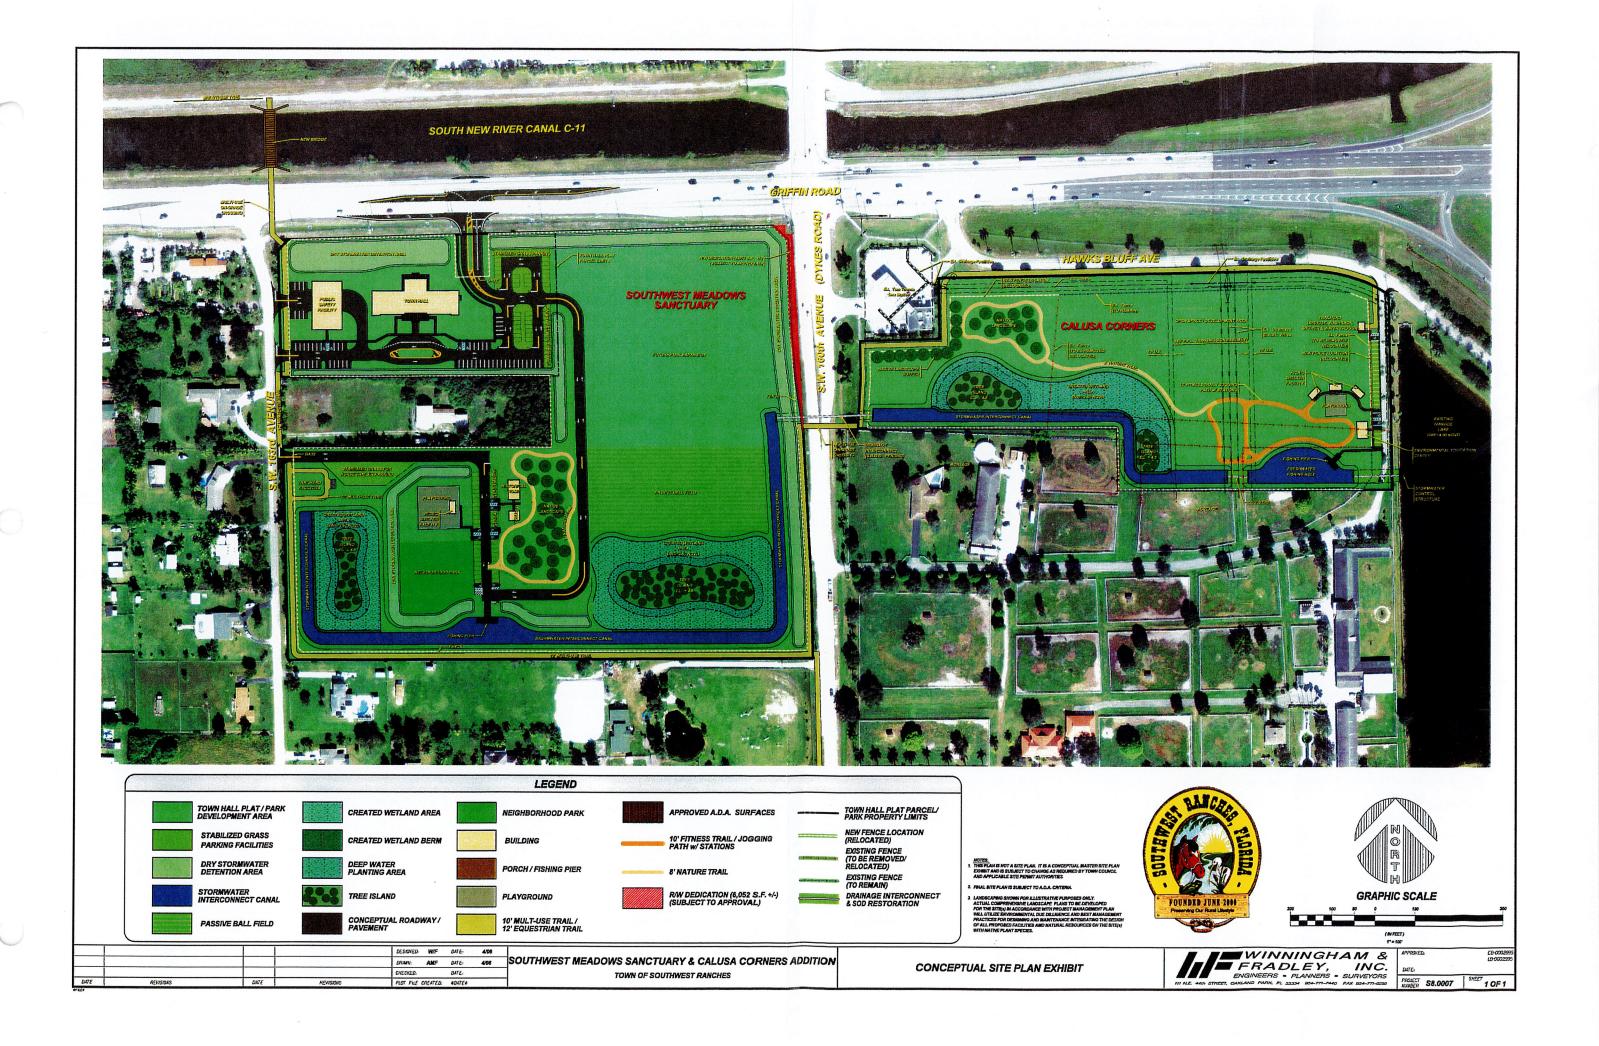

#### **SOUTHWEST MEADOWS SANCTUARY**

Fill contractor is performing as expected without issue.

#### **CALUSA CORNERS**

**Dykes Road Drainage Project:** This project is near complete but remediation is needed for filter marsh plantings.